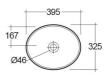

## SCHEDA TECNICA

| Tipo:       | Appoggio                                  |
|-------------|-------------------------------------------|
| Dimensioni: | 395 x 325 mm                              |
| Peso:       | 4 Kg                                      |
| Colore:     | bianco alpino                             |
| Forma:      | Ovale                                     |
|             |                                           |
| Codice      | Nome                                      |
| LARE00001   | REEMA WASH BASIN COUNTER TOP BOWL<br>39CM |

Dimensions: All dimensions in mm. Tolerance of vitreous china & fireclay items: ± 5% for below 200mm and ± 3% for above 200mm; for all other items tolerance ± 1%. Note: Due to a continuing development program to improve design and performance, the manufacturer reserves all rights to vary specifications without prior information. Please note accessories are for photographic use only.