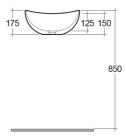

## SCHEDA TECNICA

| Tipo:       | Appoggio                                  |
|-------------|-------------------------------------------|
| Dimensioni: | 395 x 325 mm                              |
| Peso:       | 4 Kg                                      |
| Colore:     | bianco alpino                             |
| Forma:      | Ovale                                     |
|             |                                           |
| Codice      | Nome                                      |
| LARE00001   | REEMA WASH BASIN COUNTER TOP BOWL<br>39CM |

Dimensions: All dimensions in mm. Tolerance of vitreous china & fireclay items: ± 5% for below 200mm and ± 3% for above 200mm; for all other items tolerance ± 1%. Note: Due to a continuing development program to improve design and performance, the manufacturer reserves all rights to vary specifications without prior information. Please note accessories are for photographic use only.