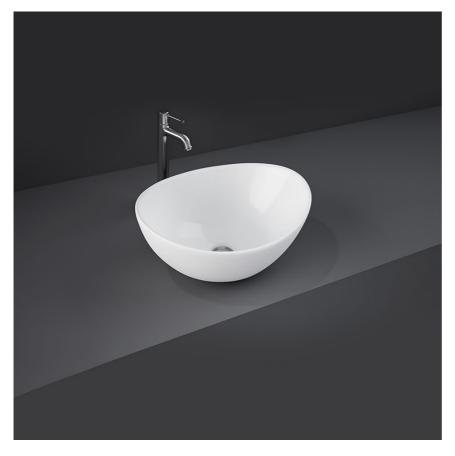

## RAK-REEMA Lavabo | Appoggio

## SCHEDA TECNICA

| Tipo:       | Appoggio                                  |
|-------------|-------------------------------------------|
| Dimensioni: | 395 x 325 mm                              |
| Peso:       | 4 Kg                                      |
| Colore:     | bianco alpino                             |
| Forma:      | Ovale                                     |
|             |                                           |
| Codice      | Nome                                      |
| LARE00001   | REEMA WASH BASIN COUNTER TOP BOWL<br>39CM |